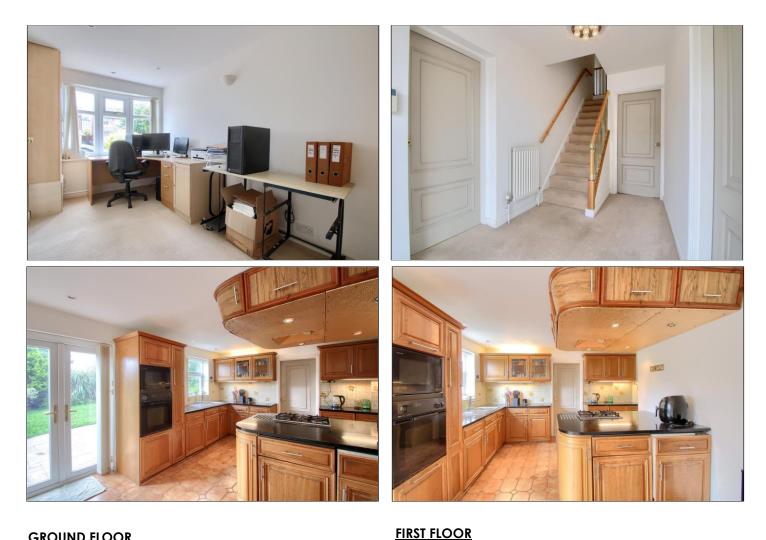

#### **GROUND FLOOR**

**ENTRANCE HALLWAY** -

LOUNGE/DINING ROOM - 7.62m (25') x 3.71m (12'2") reducing to 3.12m (10'3")

FAMILY ROOM - 4.07m x 2.18m (13'4" x 7'2")

CLOAKROOM/WC -

KITCHEN - 4.92m x 3.37m (16'2" x 11'1")

### LANDING -

BEDROOM ONE - 3.90m x 3.54m (12'10" x 11'7") Built-in wardrobes.

BEDROOM TWO - 3.53m x 3.05m (11'7" x 10') Built-in double wardrobe.

BEDROOM THREE - 3.89m x 2.18m (12'9" x 7'2")

BEDROOM FOUR - 2.72m x 2.13m (8'11" x 7') Built-in cupboard.