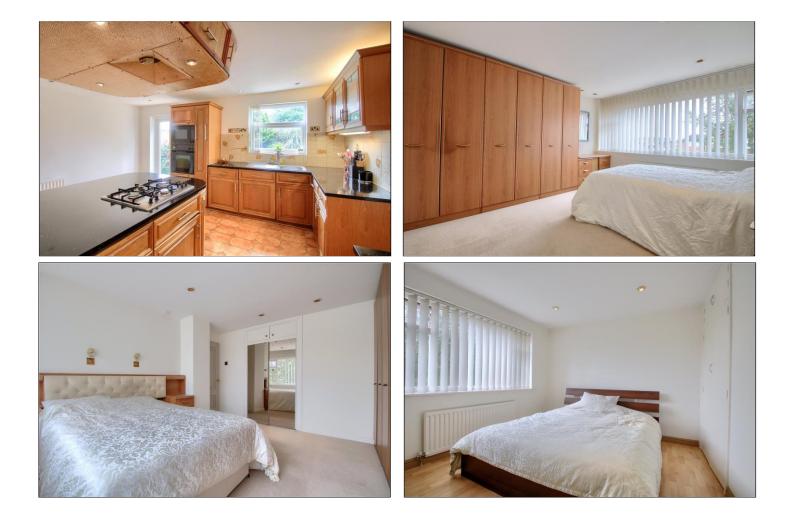

#### **GROUND FLOOR**

**ENTRANCE HALLWAY** -

LOUNGE/DINING ROOM - 7.62m (25') x 3.71m (12'2") reducing to 3.12m (10'3")

FAMILY ROOM - 4.07m x 2.18m (13'4" x 7'2")

CLOAKROOM/WC -

KITCHEN - 4.92m x 3.37m (16'2" x 11'1")

### LANDING -

BEDROOM ONE - 3.90m x 3.54m (12'10" x 11'7") Built-in wardrobes.

BEDROOM TWO - 3.53m x 3.05m (11'7" x 10') Built-in double wardrobe.

BEDROOM THREE - 3.89m x 2.18m (12'9" x 7'2")

BEDROOM FOUR - 2.72m x 2.13m (8'11" x 7') Built-in cupboard.