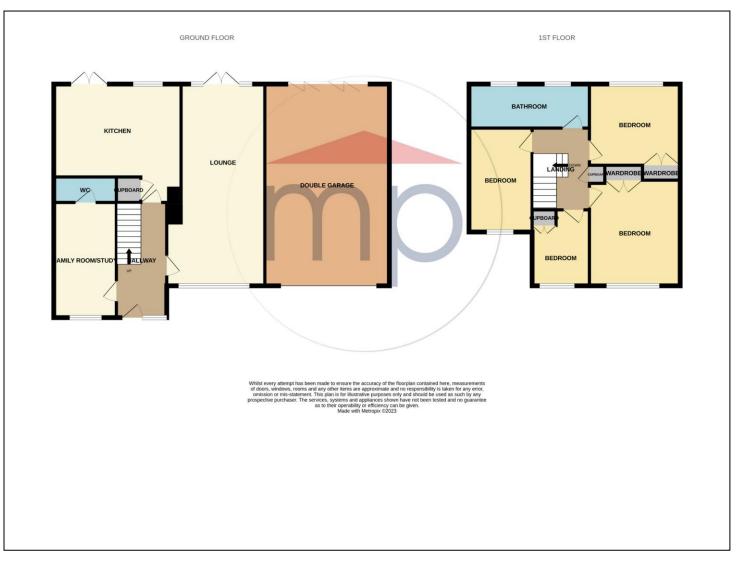

#### **GROUND FLOOR**

**ENTRANCE HALLWAY** -

LOUNGE/DINING ROOM - 7.62m (25') x 3.71m (12'2") reducing to 3.12m (10'3")

FAMILY ROOM - 4.07m x 2.18m (13'4" x 7'2")

CLOAKROOM/WC -

KITCHEN - 4.92m x 3.37m (16'2" x 11'1")

### LANDING -

BEDROOM ONE - 3.90m x 3.54m (12'10" x 11'7") Built-in wardrobes.

BEDROOM TWO - 3.53m x 3.05m (11'7" x 10') Built-in double wardrobe.

BEDROOM THREE - 3.89m x 2.18m (12'9" x 7'2")

BEDROOM FOUR - 2.72m x 2.13m (8'11" x 7') Built-in cupboard.

BATHROOM - 4.56m x 1.65m (15' x 5'5")

www.michaelpoole.co.uk

DOUBLE GARAGE - 8.18m x 4.69m (26'10" x 15'5") With up and over door, bi-folding rear doors, power points and lighting.

AGENTS REF: - DC/LS/YAR230225/20072023

Council Tax Band: D Tenure: Freehold

**TO VIEW:** Contact our Yarm office on Tel: 01642 788878