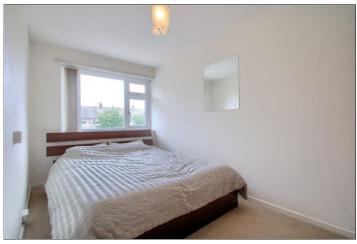

### LANDING -

BEDROOM ONE - 3.90m x 3.54m (12'10" x 11'7") Built-in wardrobes.

BEDROOM TWO - 3.53m x 3.05m (11'7" x 10') Built-in double wardrobe.

BEDROOM THREE - 3.89m x 2.18m (12'9" x 7'2")

BEDROOM FOUR - 2.72m x 2.13m (8'11" x 7') Built-in cupboard.