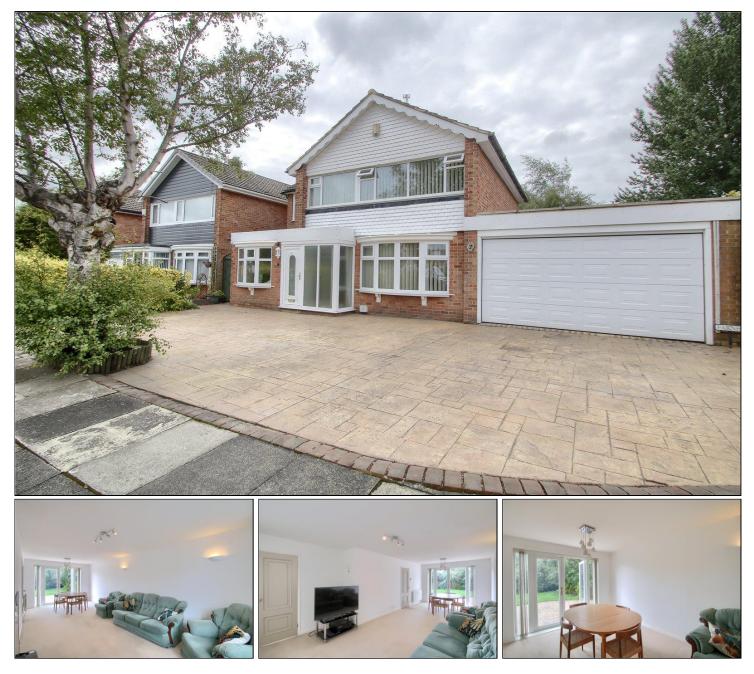

# FARNHAM CLOSE, EAGLESCLIFFE, STOCKTON ON TEES, TS16 0NF

- Offered For Sale with The Benefit of NO ONWARD CHAIN
- An Extended Four Bedroom Detached Family Home with A Larger Than Average DOUBLE GARAGE
- Occupying A Generous Corner Plot Within This Popular Eaglescliffe Setting, Close to Highly Regarded Junior & Secondary Schooling
- Extensive Lounge/Dining Room with Double Glazed French Doors to The Rear Garden
- Study/Family Room & Cloakroom/WC
- Kitchen/Diner with A Range of Fitted Units, Granite Worktops & Some Built-In Appliances
- Four Bedrooms on The First Floor Together with An Extensive Family Bathroom with White Suite & Shower Enclosure
- Gas Central Heating System & Double Glazing
- Generous Impressed Concrete Driveway & Off Street Parking & Enclosed Lawned Rear Garden

#### **GROUND FLOOR**

**ENTRANCE HALLWAY** -

LOUNGE/DINING ROOM - 7.62m (25') x 3.71m (12'2") reducing to 3.12m (10'3")

FAMILY ROOM - 4.07m x 2.18m (13'4" x 7'2")

CLOAKROOM/WC -

KITCHEN - 4.92m x 3.37m (16'2" x 11'1")

#### EXTERNALLY

**GARDENS & PARKING** - Impressed concrete driveway and off-street parking area to the front of the house leading to the double garage. The rear garden is enclosed and mainly laid to lawn with shrub borders and an impressed concrete patio area.