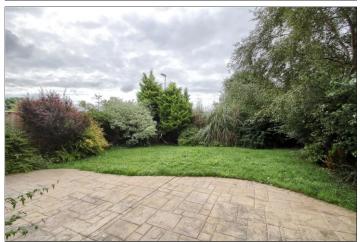

#### EXTERNALLY

**GARDENS & PARKING** - Impressed concrete driveway and off-street parking area to the front of the house leading to the double garage. The rear garden is enclosed and mainly laid to lawn with shrub borders and an impressed concrete patio area.